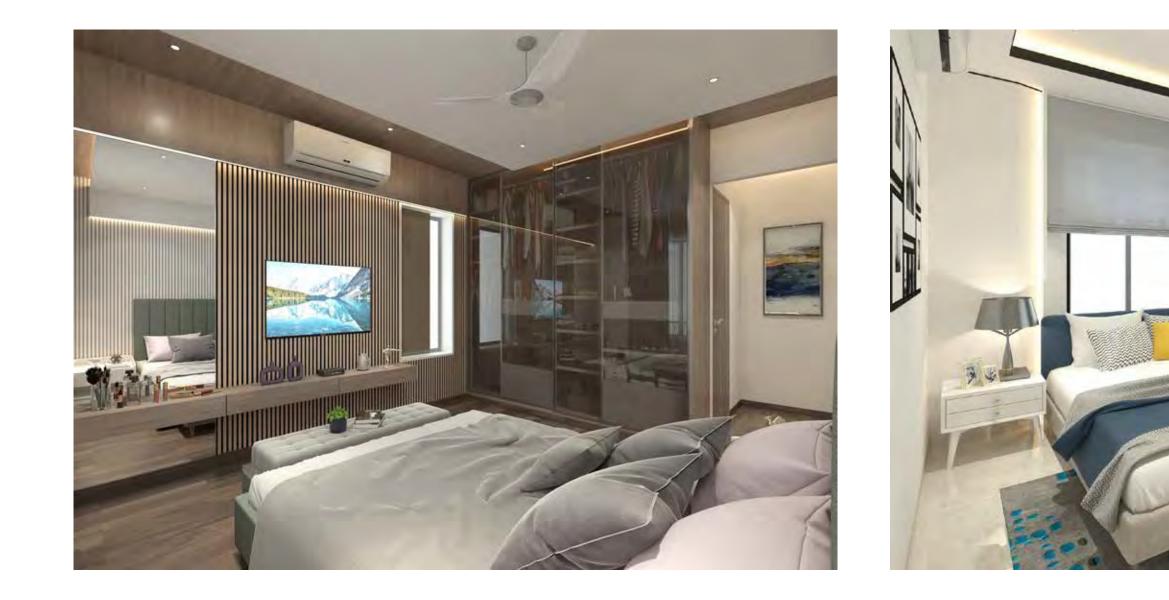

## FEATURES

- Concealed wiring with MCB
- AC Points
- Alternate Backup\*
- Vitrified Tiles
- Dry Balcony
- Powder Toilet
- A-Class Sanitary Fittings
- \* Anodised / Powder Coated Windows
- Doors with Hardwood Frames