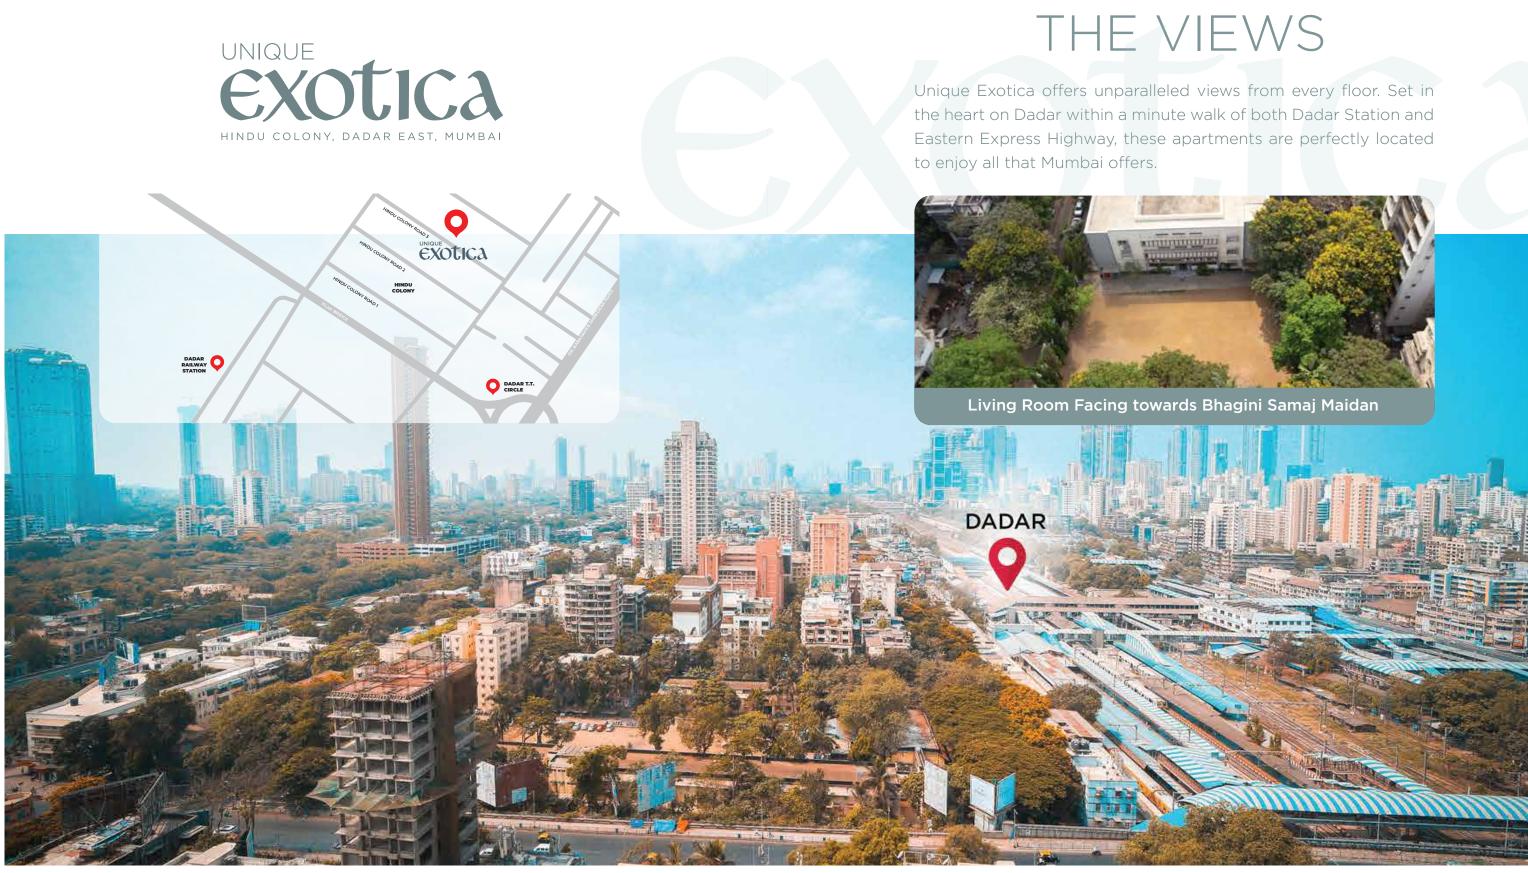

## YOUR ABODE OF SUCCESS.

The Hindu Colony precinct is no ordinary place. It is witness to stories that have inspired, shaped and cultivated a whole way of life. This historic precinct was once the home of "Rajgruha", built by the Father of the Indian Constitution Dr. Babasaheb Ambedkar. He inhabited the place until his final years.

The decades old raintrees and mahogany trees edged on Ambedkar Road that runs through the precinct were once compared to the Riviera by the Duke of Edinburgh on his visit to the city. Not to forget the glimpses of British era architectural heritage that once graced the landscape of the precinct. The Dadar Hindu Colony is not just a location on the map of Mumbai but a whole mindset of a vibrant culturally rich life!