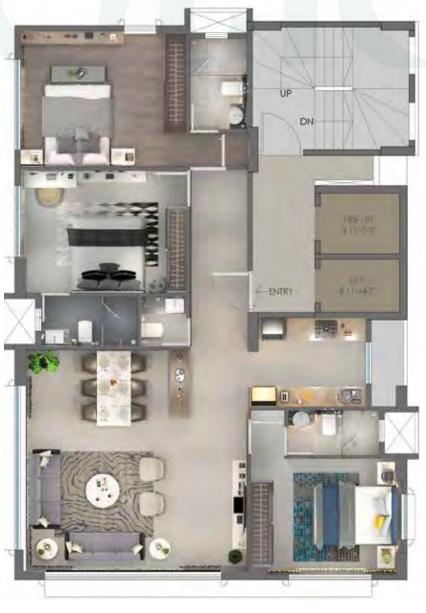

## FLOOR PLAN EXCLUSIVE 3 BHK APARTMENT PER FLOOR RERA CARPET 1190 SQ. FT + DRY BALCONY OF 21 SQ. FT

| Living Room | 19'-8" X 19'-6"  |
|-------------|------------------|
| Bedroom 1   | 13'-1" X 10'-0"  |
| Bedroom 2   | 14'-5" X 10'-8"  |
| Bedroom 3   | 14'-5" X 11'-10" |
| Kitchen     | 10'-0" X 7'-9"   |