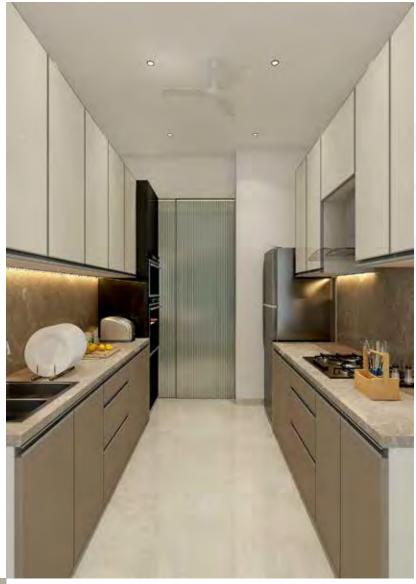

## FEATURES

- Concealed wiring with MCB
- AC Points
- Alternate Backup\*
- Vitrified Tiles
- Dry Balcony
- Powder Toilet
- A-Class Sanitary Fittings
- \* Anodised / Powder Coated Windows
- Doors with Hardwood Frames